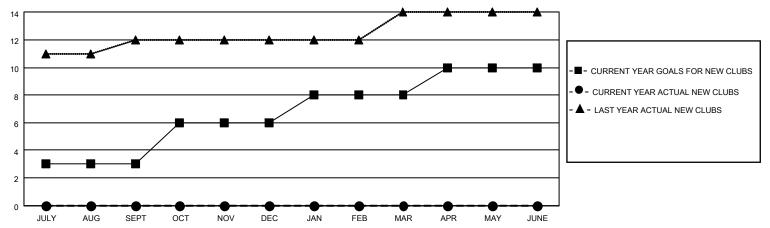

## District 3232B2

| Clubs                 |               |           |               | Members               |                        |                         |                                                    |
|-----------------------|---------------|-----------|---------------|-----------------------|------------------------|-------------------------|----------------------------------------------------|
| RESULTS FOR 2022-2023 |               |           |               | RESULTS FOR 2022-2023 |                        |                         |                                                    |
| QUARTER               | NEW CLUB GOAL | NEW CLUBS | DROPPED CLUBS | QUARTER MEMB          | BER GROWTH NET<br>GOAL | MEMBER GROWTH<br>ACTUAL | DROPPED<br>MEMBERS ACTUAL<br>(including transfers) |
| JULY/AUG/SEPT         | 3             | 0         | 56            | JULY/AUG/SEPT         | 450                    | 119                     | 87                                                 |
| OCT/NOV/DEC           | 3             | 0         | 4             | OCT/NOV/DEC           | 50                     | 228                     | 275                                                |
| JAN/FEB/MAR           | 2             | 0         | 0             | JAN/FEB/MAR           | 50                     | 0                       | 0                                                  |
| APR/MAY/JUNE          | 2             | 0         | 0             | APR/MAY/JUNE          | 50                     | 0                       | 0                                                  |

#### GOALS AND ACTUAL NEW CLUBS CUMULATIVE

Results as of: 12/31/2022