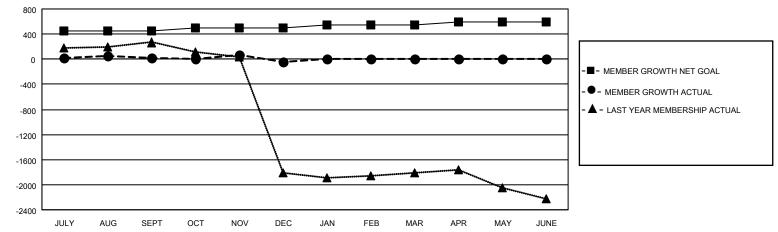

## District 3232B2

| Clubs                 |               |           |               | Members               |                        |                         |                                                    |
|-----------------------|---------------|-----------|---------------|-----------------------|------------------------|-------------------------|----------------------------------------------------|
| RESULTS FOR 2022-2023 |               |           |               | RESULTS FOR 2022-2023 |                        |                         |                                                    |
| QUARTER               | NEW CLUB GOAL | NEW CLUBS | DROPPED CLUBS | QUARTER MEMB          | BER GROWTH NET<br>GOAL | MEMBER GROWTH<br>ACTUAL | DROPPED<br>MEMBERS ACTUAL<br>(including transfers) |
| JULY/AUG/SEPT         | 3             | 0         | 56            | JULY/AUG/SEPT         | 450                    | 119                     | 87                                                 |
| OCT/NOV/DEC           | 3             | 0         | 4             | OCT/NOV/DEC           | 50                     | 228                     | 275                                                |
| JAN/FEB/MAR           | 2             | 0         | 0             | JAN/FEB/MAR           | 50                     | 0                       | 0                                                  |
| APR/MAY/JUNE          | 2             | 0         | 0             | APR/MAY/JUNE          | 50                     | 0                       | 0                                                  |

#### GOALS AND ACTUAL MEMBERS CUMULATIVE

| DROPPED CLUBS: 60 |     | 48 CLUBS OF 180 ADDED 1 OR<br>MORE NEW MEMBERS | GENDER DISTRIBUTION                   |                                  |  |
|-------------------|-----|------------------------------------------------|---------------------------------------|----------------------------------|--|
|                   |     | NORE NEW MEMBERS                               | MALE<br>FEMALE                        | 2,382 (55.51%)<br>1,909 (44.49%) |  |
| DROPPED MEMBERS   |     |                                                | NON BINARY<br>PREFER NOT TO ANSWER    | 0 (0.00%)<br>0 (0.00%)           |  |
| DECEASED          | 3   |                                                | The little to the little              | 0 (0.0070)                       |  |
| CLUB CANCELLED    | 49  | CLICK HERE FOR CUMULATIVE                      | TOTAL FAMILY UNIT MEMBERS 3,865       |                                  |  |
| OTHER             | 310 | MEMBERSHIP DATA                                |                                       |                                  |  |
| TOTAL             | 362 |                                                | FAMILY MEMBERS PAYING HALF DUES 2,829 |                                  |  |
|                   |     |                                                |                                       |                                  |  |

Results as of: 12/31/2022